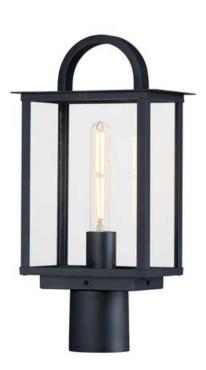

## PRODUCT DESCRIPTION

The Manchester series is inspired by classic coach lanterns and consists of minimally extended sconces in a variety of sizes that have been modified with simplified embellishments. The black frames have been modified with a squared arc handle and a contrasting Burnished Gold plate that reflects clusters of candle lights surrounded by Clear glass panels. This collection references historic exterior sconces while modernizing their appearance. Complement the design with tubular lamps to accentuate the verticality of the frames.

# **MEASUREMENTS**

DIMENSION : 9" L x 5.5" W x 17.75" H

MAX OAH : 17.75" OAH HANGING WEIGHT : 6.6 lb

## LAMPING

INPUT VOLTAGE : 120V

BULB : 1 x 60W Incandescent E26 Medium , 60W Total

**BULB INCLUDED** : (Not Included)

DIMMABLE : Y

## **GLASS**

Clear CL

#### MATERIAL

Aluminum, Glass

## **RATINGS**

cETLus Wet Location