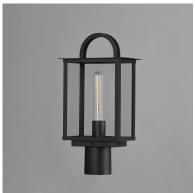

## PRODUCT DESCRIPTION

The Manchester series is inspired by classic coach lanterns and consists of minimally extended sconces in a variety of sizes that have been modified with simplified embellishments. The black frames have been modified with a squared arc handle and a contrasting Burnished Gold plate that reflects clusters of candle lights surrounded by Clear glass panels. This collection references historic exterior sconces while modernizing their appearance. Complement the design with tubular lamps to accentuate the verticality of the frames.

# **MEASUREMENTS**

DIMENSION : 9" L x 5.5" W x 17.75" H

MAX OAH : 17.75" OAH HANGING WEIGHT : 6.6 lb

## LAMPING

INPUT VOLTAGE : 120V

BULB : 1 x 60W Incandescent E26 Medium , 60W Total

**BULB INCLUDED** : (Not Included)

DIMMABLE : Y

## **GLASS**

Clear CL

#### MATERIAL

Aluminum, Glass

## **RATINGS**

cETLus Wet Location