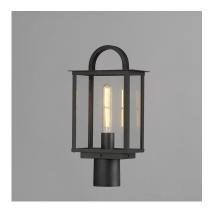

## PRODUCT DESCRIPTION

The Manchester series is inspired by classic coach lanterns and consists of minimally extended sconces in a variety of sizes that have been modified with simplified embellishments. The black frames have been modified with a squared arc handle and a contrasting Burnished Gold plate that reflects clusters of candle lights surrounded by Clear glass panels. This collection references historic exterior sconces while modernizing their appearance. Complement the design with tubular lamps to accentuate the verticality of the frames.

# **MEASUREMENTS**

DIMENSION : 9" L x 5.5" W x 17.75" H

MAX OAH : 17.75" OAH HANGING WEIGHT : 6.6 lb

## LAMPING

INPUT VOLTAGE : 120V

BULB : 1 x 60W Incandescent E26 Medium , 60W Total

**BULB INCLUDED** : (Not Included)

DIMMABLE : Y

## **GLASS**

Clear CL

#### MATERIAL

Aluminum, Glass

## **RATINGS**

cETLus Wet Location