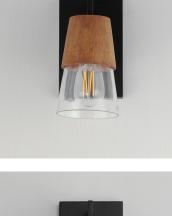

## PRODUCT DESCRIPTION

Capped by wood finished in Walnut, this series of bath vanity sconces feature conical Clear Glass shades. Contrasting Matte Black frames of squared tubing add clean geometry to the design. Use decorative lamps in the shades to complete the look.