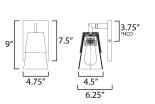

\*height from center of outlet to the top of the fixture

MEASUREMENTS

| DIMENSION          | : 4.75" W    |
|--------------------|--------------|
| BACK PLATE         | : 4.75" W    |
| HANGING WEIGHT     | : 2.2 lb     |
| LAMPING            |              |
| INPUT VOLTAGE      | :120V        |
| BULB               | : 1 x 60W lr |
| BULB INCLUDED      | : (Not Inclu |
| DIMMABLE           | : Y          |
| LIGHTING_DIRECTION | : Up/Down    |
|                    |              |

: 4.75" W x 9" H x 6.25" Ext : 4.75" W x 7.5" H x 3.75" HCO : 2.2 lb : 120V : 1 x 60W Incandescent E26 Medium , 60W Total : (Not Included) : Y