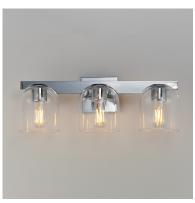

#### **PRODUCT DESCRIPTION**

Undulating metalwork curves around modern bell-shaped glass shades fitted within the frame of these bath vanity sconces. Available in either Clear or Marble glass and complimentary finishes of Polished Chrome, Matte Black, or Natural Aged Brass. This collection is a delightful addition to your next project.

#### **FINISHES OPTION**

Black (BK)

Natural Aged Brass (NAB)

Polished Chrome (PC)

### **GLASS**

Clear CL