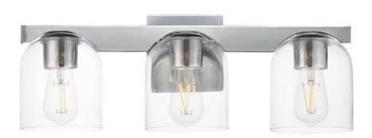

#### **PRODUCT DESCRIPTION**

Undulating metalwork curves around modern bell-shaped glass shades fitted within the frame of these bath vanity sconces. Available in either Clear or Marble glass and complimentary finishes of Polished Chrome, Matte Black, or Natural Aged Brass. This collection is a delightful addition to your next project.

#### **FINISHES OPTION**

Black (BK)

Natural Aged Brass (NAB)

Polished Chrome (PC)

### **GLASS**

Clear CL