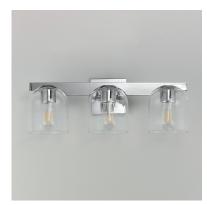

#### **PRODUCT DESCRIPTION**

Undulating metalwork curves around modern bell-shaped glass shades fitted within the frame of these bath vanity sconces. Available in either Clear or Marble glass and complimentary finishes of Polished Chrome, Matte Black, or Natural Aged Brass. This collection is a delightful addition to your next project.

#### **FINISHES OPTION**

Black (BK)

Natural Aged Brass (NAB)

Polished Chrome (PC)

### **GLASS**

Clear CL