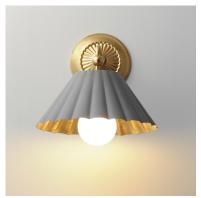

### **PRODUCT DESCRIPTION**

This refreshing collection features the nostalgic detailing of scalloped metal shades with gold leaf interiors. The hand applied gold-leaf interiors reflect the light source within the shades casting a warmer glow downwards. The collection is offered in charming chain hung pendants, a flush mount with Opal White schoolhouse glass, or oversized sconces. Available in Matte Black, Matte White, or Dark Grey with Gold leaf interiors and metalwork.

#### FINISHES OPTION

Black / Gold Leaf (BKGL)

Dark Grey / Gold Leaf (DGGL) Matte White / Gold Leaf (MWGL)