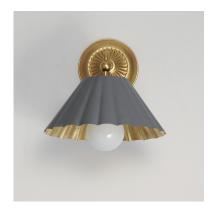

### **PRODUCT DESCRIPTION**

This refreshing collection features the nostalgic detailing of scalloped metal shades with gold leaf interiors. The hand applied gold-leaf interiors reflect the light source within the shades casting a warmer glow downwards. The collection is offered in charming chain hung pendants, a flush mount with Opal White schoolhouse glass, or oversized sconces. Available in Matte Black, Matte White, or Dark Grey with Gold leaf interiors and metalwork.

#### FINISHES OPTION

Black / Gold Leaf (BKGL)

Dark Grey / Gold Leaf (DGGL) Matte White / Gold Leaf (MWGL)