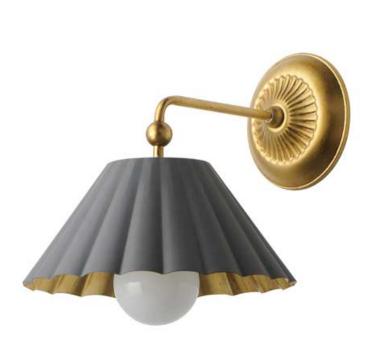

### **PRODUCT DESCRIPTION**

This refreshing collection features the nostalgic detailing of scalloped metal shades with gold leaf interiors. The hand applied gold-leaf interiors reflect the light source within the shades casting a warmer glow downwards. The collection is offered in charming chain hung pendants, a flush mount with Opal White schoolhouse glass, or oversized sconces. Available in Matte Black, Matte White, or Dark Grey with Gold leaf interiors and metalwork.

#### FINISHES OPTION

Black / Gold Leaf (BKGL)

Dark Grey / Gold Leaf (DGGL) Matte White / Gold Leaf (MWGL)