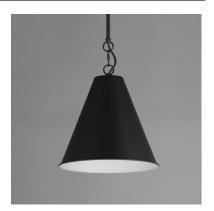

#### PRODUCT DESCRIPTION

The iconic metal spun cone shade offers a transitional pendant design great as multiples over a kitchen island or dining table. Available in rich finishes including Heritage Brass, Satin Nickel, and Chestnut Bronze. All these shades are painted white on the interior for added luminosity and even light color.

#### **FINISHES OPTION**

Chestnut Bronze (CHB) Heritage (HR)

Satin Nickel (SN)

MATERIAL

Steel