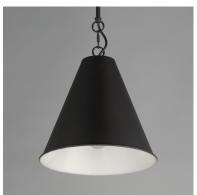

#### PRODUCT DESCRIPTION

The iconic metal spun cone shade offers a transitional pendant design great as multiples over a kitchen island or dining table. Available in rich finishes including Heritage Brass, Satin Nickel, and Chestnut Bronze. All these shades are painted white on the interior for added luminosity and even light color.

#### **FINISHES OPTION**

Chestnut Bronze (CHB) Heritage (HR)

Satin Nickel (SN)

MATERIAL

Steel