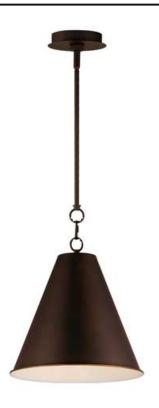

#### PRODUCT DESCRIPTION

The iconic metal spun cone shade offers a transitional pendant design great as multiples over a kitchen island or dining table. Available in rich finishes including Heritage Brass, Satin Nickel, and Chestnut Bronze. All these shades are painted white on the interior for added luminosity and even light color.

#### **FINISHES OPTION**

Chestnut Bronze (CHB) Heritage (HR)

Satin Nickel (SN)

MATERIAL

Steel