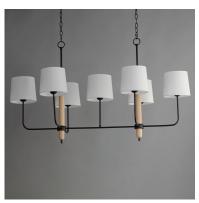

### PRODUCT DESCRIPTION

Natural White Oak wood details are featured plainly on a slim Matte Black metal frame. Oversized off-white linen shades cover sockets for a minimalist and natural look. Available in multiple configurations of chandelier and a wall sconce.