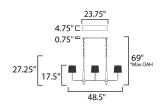

# MEASUREMENTS

DIMENSION : 28" L x 48.5" W x 27.25" H

MAX OAH : 69" OAH

CANOPY : 23.75" W x 0.75" H x 4.75" L

HANGING WEIGHT : 12.54 lb