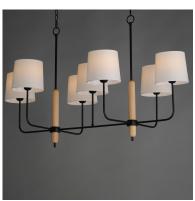

### PRODUCT DESCRIPTION

Natural White Oak wood details are featured plainly on a slim Matte Black metal frame. Oversized off-white linen shades cover sockets for a minimalist and natural look. Available in multiple configurations of chandelier and a wall sconce.