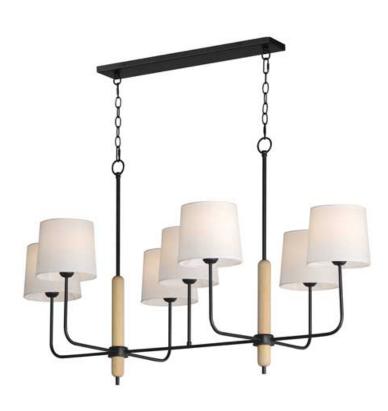

### PRODUCT DESCRIPTION

Natural White Oak wood details are featured plainly on a slim Matte Black metal frame. Oversized off-white linen shades cover sockets for a minimalist and natural look. Available in multiple configurations of chandelier and a wall sconce.

#### MATERIAL

Steel, Linen