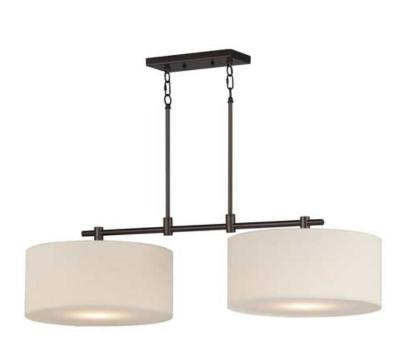

#### **PRODUCT DESCRIPTION**

A collection of drum shade lighting available in your choice of Oatmeal with Natural Aged Brass or Oil Rubbed Bronze or White Linen with Satin Nickel frames. This transitional design works in a wide variety of decor styles from traditional to contemporary and available in multiple configurations from flush mounts, pendants, wall sconces, and linear bar lighting.