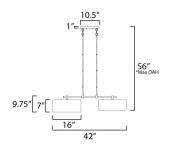

\*max overall height

## **MEASUREMENTS**

DIMENSION : 42" L x 16" W x 9.75" H

MAX OAH : 56" OAH

CANOPY : 4.75" W x 1" H x 10.5" L

HANGING WEIGHT : 7.1 lb