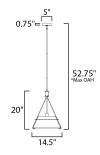

\*max overall height

## **MEASUREMENTS**

DIMENSION : 14.5" L x 14.5" W x 20" H

MAX OAH : 52.75" OAH

CANOPY : 5" W x 0.75" H x 5" L

HANGING WEIGHT : 7.5 lb