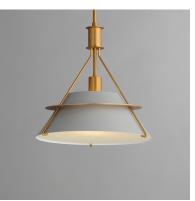

### **PRODUCT DESCRIPTION**

Metal shades of Light French Gray are suspended from halos of Natural Aged Brass. Maximizing the light output, the interior of the shades are painted white and their tops are left open casting light both upwards and below. The collection is completed by a delightful pull-chain operated wall sconce that provides a practical light source ideal for a reading nook or bedside.

#### **FINISHES OPTION**

Natural Aged Brass (NAB)

#### MATERIAL

Steel