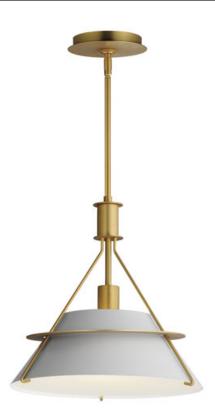

### **PRODUCT DESCRIPTION**

Metal shades of Light French Gray are suspended from halos of Natural Aged Brass. Maximizing the light output, the interior of the shades are painted white and their tops are left open casting light both upwards and below. The collection is completed by a delightful pull-chain operated wall sconce that provides a practical light source ideal for a reading nook or bedside.

#### **FINISHES OPTION**

Natural Aged Brass (NAB)

#### MATERIAL

Steel