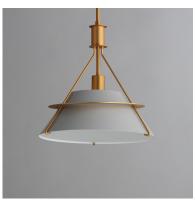

### **PRODUCT DESCRIPTION**

Metal shades of Light French Gray are suspended from halos of Natural Aged Brass. Maximizing the light output, the interior of the shades are painted white and their tops are left open casting light both upwards and below. The collection is completed by a delightful pull-chain operated wall sconce that provides a practical light source ideal for a reading nook or bedside.

#### **FINISHES OPTION**

Natural Aged Brass (NAB)

#### MATERIAL

Steel