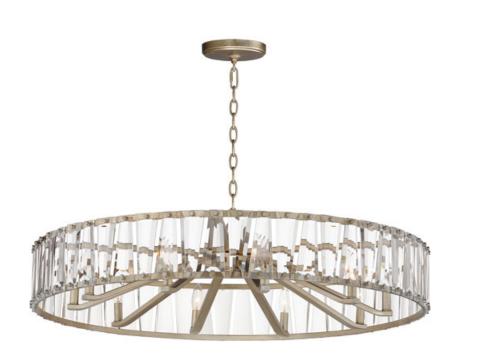

Quantity:

Boldly beveled tapered glass panels are arranged around a metal frame finished in either Black or elegant Golden Silver. Evocative of an earlier era, the glitz and glamor of the Odeon collection is a timeless choice for your interiors. Transform the look with the coordinating Fan-delight option that integrates Wifi-enabled functions to operate the fan and lighting.

> MEASUREMENTS DIMENSION

MAX OAH CANOPY HANGING WEIGHT : 40" W x 9.5" H : 50.5" OAH : 5.875" W x 1" H x 5.875" L : 23.91991 lb

LAMPING

INPUT VOLTAGE : 120V : 1 x 60W Incandescent E12 Candelabra, 600W Total BULB BULB INCLUDED : (Not Included)

## **FINISHES OPTION**

GLASS Beveled Crystal BC

MATERIAL Steel,Crystal

RATINGS **ULDry Location** 