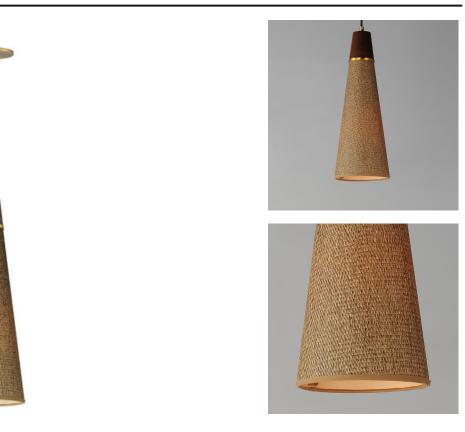

## **PRODUCT DESCRIPTION**

Stained grasscloth shades are stitched with corresponding laces and suspended from solid wood housings trimmed with Natural Aged Brass. The combination of finishes and materials makes for a rich interpretation of the Coastal lighting trend and transports you to an island getaway wherever they are installed.

## **FINISHES OPTION**

Natural Aged Brass (NAB)

MATERIAL Steel, Glass, Grass, Wood

RATINGS cETLus Dry Location