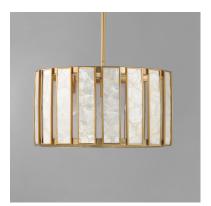

#### PRODUCT DESCRIPTION

Classic in form and evoking the sea, laminae of Capiz shell are framed in paneled drum shapes. The Natural Aged Brass finish refines the coastal elements and complements the warm glow from behind the translucent panels. Available in 3 configurations of pendants and a tall ADA-compliant wall sconce, the collection offers a sophisticated approach at coastal design.

## **MEASUREMENTS**

DIMENSION : 18" L x 18" W x 11" H

MAX OAH : 59" OAH

CANOPY : 5" W x 0.75" H x 5" L

HANGING WEIGHT : 4.4 lb

#### **FINISHES OPTION**

Capiz / Natural Aged Brass (CZNAB)

### MATERIAL

Steel,Seashell,Acrylic