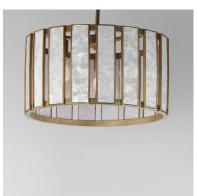

#### PRODUCT DESCRIPTION

Classic in form and evoking the sea, laminae of Capiz shell are framed in paneled drum shapes. The Natural Aged Brass finish refines the coastal elements and complements the warm glow from behind the translucent panels. Available in 3 configurations of pendants and a tall ADA-compliant wall sconce, the collection offers a sophisticated approach at coastal design.

## **MEASUREMENTS**

DIMENSION : 18" L x 18" W x 11" H

MAX OAH : 59" OAH

CANOPY : 5" W x 0.75" H x 5" L

HANGING WEIGHT : 4.4 lb

#### **FINISHES OPTION**

Capiz / Natural Aged Brass (CZNAB)

### MATERIAL

Steel,Seashell,Acrylic