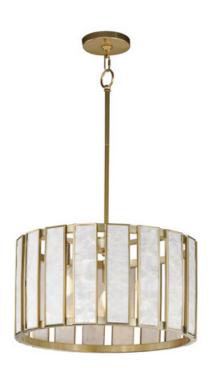

#### PRODUCT DESCRIPTION

Classic in form and evoking the sea, laminae of Capiz shell are framed in paneled drum shapes. The Natural Aged Brass finish refines the coastal elements and complements the warm glow from behind the translucent panels. Available in 3 configurations of pendants and a tall ADA-compliant wall sconce, the collection offers a sophisticated approach at coastal design.

## **MEASUREMENTS**

DIMENSION : 18" L x 18" W x 11" H

MAX OAH : 59" OAH

CANOPY : 5" W x 0.75" H x 5" L

HANGING WEIGHT : 4.4 lb

#### **FINISHES OPTION**

Capiz / Natural Aged Brass (CZNAB)

### MATERIAL

Steel,Seashell,Acrylic