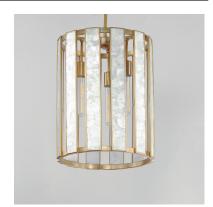

### PRODUCT DESCRIPTION

Classic in form and evoking the sea, laminae of Capiz shell are framed in paneled drum shapes. The Natural Aged Brass finish refines the coastal elements and complements the warm glow from behind the translucent panels. Available in 3 configurations of pendants and a tall ADA-compliant wall sconce, the collection offers a sophisticated approach at coastal design.

#### **FINISHES OPTION**

Capiz / Natural Aged Brass (CZNAB)

### MATERIAL

Steel,Seashell,Acrylic