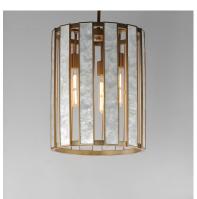

### PRODUCT DESCRIPTION

Classic in form and evoking the sea, laminae of Capiz shell are framed in paneled drum shapes. The Natural Aged Brass finish refines the coastal elements and complements the warm glow from behind the translucent panels. Available in 3 configurations of pendants and a tall ADA-compliant wall sconce, the collection offers a sophisticated approach at coastal design.

#### **FINISHES OPTION**

Capiz / Natural Aged Brass (CZNAB)

### MATERIAL

Steel,Seashell,Acrylic