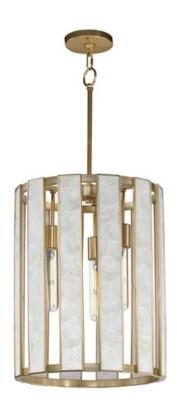

### PRODUCT DESCRIPTION

Classic in form and evoking the sea, laminae of Capiz shell are framed in paneled drum shapes. The Natural Aged Brass finish refines the coastal elements and complements the warm glow from behind the translucent panels. Available in 3 configurations of pendants and a tall ADA-compliant wall sconce, the collection offers a sophisticated approach at coastal design.

# **MEASUREMENTS**

DIMENSION : 15" L x 15" W x 20.5" H

MAX OAH : 68.5" OAH

CANOPY : 5" W x 0.75" H x 5" L

HANGING WEIGHT : 4.58 lb

# LAMPING

INPUT VOLTAGE : 120V

BULB : 3 x 60W Incandescent E26 Medium, 180W Total

BULB INCLUDED : (Not Included)

DIMMABLE : Y

#### **FINISHES OPTION**

Capiz / Natural Aged Brass (CZNAB)

### MATERIAL

Steel,Seashell,Acrylic