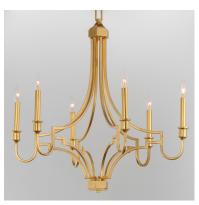

### PRODUCT DESCRIPTION

Gallant in hand-applied Gold Leaf, the Normandy collection is a look befitting a chateau of the Middle Ages. Both traditional and handsome, the exposed candelabras are gilt in matching Gold Leaf sleeves as they perch at the end of decorative bobeches. The sharply-angled curves of the arms anchor to polygonal elements adding a tailored elegance to the chandelier's design. Thoughtful in its composition, the collection provides an authentic interpretation to a classical concept.

# **MEASUREMENTS**

DIMENSION : 29" L x 29" W x 30.5" H

MAX OAH : 70.75" OAH

CANOPY : 5" W x 1.25" H x 5" L

HANGING WEIGHT : 3.95 lb