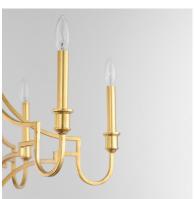

### PRODUCT DESCRIPTION

Gallant in hand-applied Gold Leaf, the Normandy collection is a look befitting a chateau of the Middle Ages. Both traditional and handsome, the exposed candelabras are gilt in matching Gold Leaf sleeves as they perch at the end of decorative bobeches. The sharply-angled curves of the arms anchor to polygonal elements adding a tailored elegance to the chandelier's design. Thoughtful in its composition, the collection provides an authentic interpretation to a classical concept.

### LAMPING

INPUT VOLTAGE : 120V

BULB : 6 x 60W Incandescent E12 Candelabra , 360W Total

BULB INCLUDED : (Not Included)

DIMMABLE : Y