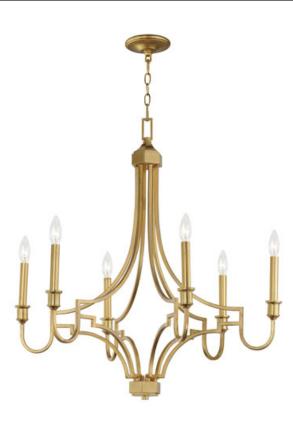

### PRODUCT DESCRIPTION

Gallant in hand-applied Gold Leaf, the Normandy collection is a look befitting a chateau of the Middle Ages. Both traditional and handsome, the exposed candelabras are gilt in matching Gold Leaf sleeves as they perch at the end of decorative bobeches. The sharply-angled curves of the arms anchor to polygonal elements adding a tailored elegance to the chandelier's design. Thoughtful in its composition, the collection provides an authentic interpretation to a classical concept.

# **MEASUREMENTS**

DIMENSION : 29" L x 29" W x 30.5" H

MAX OAH : 70.75" OAH

CANOPY : 5" W x 1.25" H x 5" L

HANGING WEIGHT : 3.95 lb