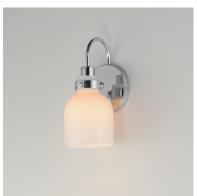

## PRODUCT DESCRIPTION

Celebrate nostalgia using these sconces that feature opal White glass shades in a bell shape. Supported on rings of metal in your choice of Polished Chrome or a bolder two-tone Black and Satin Brass, this refreshing take plays into a retro aesthetic of your bathroom decor. Available in various lengths of bath vanity lights or single sconces.

### **MEASUREMENTS**

DIMENSION : 5" W x 11.25" H x 7" Ext

MAX OAH : 5" W x 5" H HANGING WEIGHT : 1.9845 lb