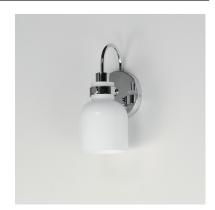

## PRODUCT DESCRIPTION

Celebrate nostalgia using these sconces that feature opal White glass shades in a bell shape. Supported on rings of metal in your choice of Polished Chrome or a bolder two-tone Black and Satin Brass, this refreshing take plays into a retro aesthetic of your bathroom decor. Available in various lengths of bath vanity lights or single sconces.

### **MEASUREMENTS**

DIMENSION : 5" W x 11.25" H x 7" Ext

MAX OAH : 5" W x 5" H HANGING WEIGHT : 1.9845 lb