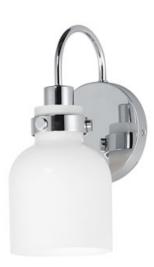

## PRODUCT DESCRIPTION

Celebrate nostalgia using these sconces that feature opal White glass shades in a bell shape. Supported on rings of metal in your choice of Polished Chrome or a bolder two-tone Black and Satin Brass, this refreshing take plays into a retro aesthetic of your bathroom decor. Available in various lengths of bath vanity lights or single sconces.

### **MEASUREMENTS**

DIMENSION : 5" W x 11.25" H x 7" Ext

MAX OAH : 5" W x 5" H HANGING WEIGHT : 1.9845 lb