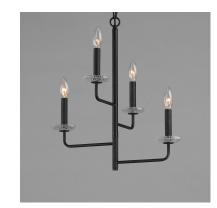

## **PRODUCT DESCRIPTION**

A modern interpretation of wrought iron chandeliers, the Madeira collection evokes the spirit of Spanish and Portugese coastal cities. Articulating arms finished in a textured Anthracite finish create a cascading candelabra concept with Clear Textured glass bobeches. Available in various sizes and configurations as well as a coordinating wall sconce to create the perfect ambiance for siesta.

## **MEASUREMENTS**

| DIMENSION      | : 18" L x 14.5" W x 20" H                             |
|----------------|-------------------------------------------------------|
| MAX OAH        | : 57.25" OAH                                          |
| CANOPY         | : 5" W x 0.75" H x 5" L                               |
| HANGING WEIGHT | : 4.18 lb                                             |
| LAMPING        |                                                       |
| INPUT VOLTAGE  | : 120V                                                |
| BULB           | : 4 x 60W Incandescent E12 Candelabra , 240W<br>Total |