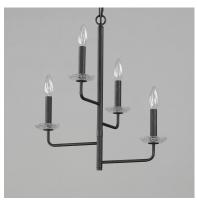

## **PRODUCT DESCRIPTION**

A modern interpretation of wrought iron chandeliers, the Madeira collection evokes the spirit of Spanish and Portugese coastal cities. Articulating arms finished in a textured Anthracite finish create a cascading candelabra concept with Clear Textured glass bobeches. Available in various sizes and configurations as well as a coordinating wall sconce to create the perfect ambiance for siesta.

## **MEASUREMENTS**

| DIMENSION      | : 18" L x 14.5" W x 20" H                             |
|----------------|-------------------------------------------------------|
| MAX OAH        | : 57.25" OAH                                          |
| CANOPY         | : 5" W x 0.75" H x 5" L                               |
| HANGING WEIGHT | : 4.18 lb                                             |
| LAMPING        |                                                       |
| INPUT VOLTAGE  | : 120V                                                |
| BULB           | : 4 x 60W Incandescent E12 Candelabra , 240W<br>Total |