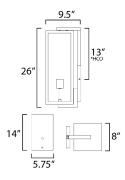

#### **MEASUREMENTS**

DIMENSION : 8" W x 26" H x 9.5" Ext

BACK PLATE : 5.75" W x 14" H x 13" HCO

HANGING WEIGHT : 12.54 lb

\*Height from center of outlet to the top of the fixture