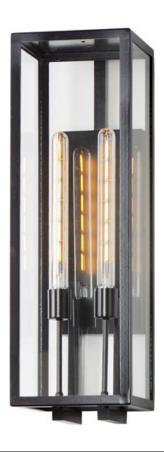

## PRODUCT DESCRIPTION

An elongated rectangular shaped design that is both minimalist and industrial. Die cast frames of Dark Bronze support Clear glass panels that provide an unobstructed view of the lantern's interior. Customize with your choice of lamps from vintage to tubular.