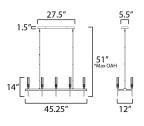

\*max overall height

MEASUREMENTS

| DIMENSION     | : 45.25" L x 12" W x 14" H    |
|---------------|-------------------------------|
| MAX OAH       | : 51" OAH                     |
| CANOPY        | : 5.5" W x 1.5" H x 27.5" L   |
| HANGING WEIGH | T : 17 lb                     |
| LAMPING       |                               |
| INPUT VOLTAGE | : 120V                        |
| LUMENS        | : 1,800 Rated (1,250 Del.)    |
| BULB          | : 1 x 1.8W LED G4 , 18W Total |
| BULB INCLUDED | : (Included)                  |
| DIMMABLE      | : Y                           |
| CRI           | : 90 CRI                      |
| COLOR_TEMP    | : 3000K                       |