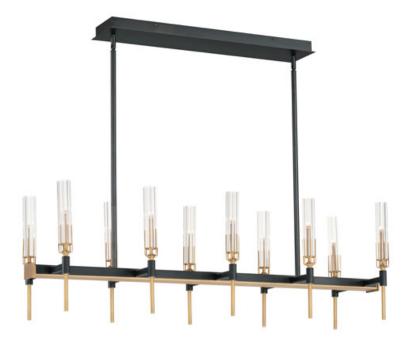

## **PRODUCT DESCRIPTION**

Dramatic and opulent, light sources shine through exquisite Clear scalloped glass hurricane shades as they seemingly float on unique metal prongs finished in Antique Brass. The brass accents are contrasted with a Black frame configured in cascading pendant forms, classically tiered chandeliers and elongated individual pendants. The expansive variety of configurations present a configuration for all the interior spaces of a home, be it over dining tables or used in the entry, kitchen, or over the vanity. The collection also includes ADA wall sconces that are left and right oriented for symmetrical installations bedside or beside a mirror.