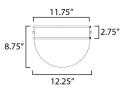

## MEASUREMENTS

DIMENSION CANOPY HANGING WEIGHT LAMPING

LIGHTING\_DIRECTION : Down

: 12.25" L x 12.25" W x 8.75" H : 11.75" W x 2.75" H x 11.75" L : 5.45 lb

INPUT VOLTAGE

**BULB INCLUDED** 

DIMMABLE

BULB