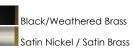

## **PRODUCT DESCRIPTION**

Tasteful globes constructed of metal and glass halves are combined and suspended by an arc-shaped yoke structure. The top dome of robust steel support lower halves of Satin White glass shades that twist lock on for convenience of installation and maintenance. Available in Matte Black with contrasting Weathered Brass or Satin Nickel with Satin Brass two tone finishes, the series includes a full range of products including flush mount, semi-flush mount, single and multi-pendant configurations, and spec-worthy sconces. This attractive design is sure to enhance your projects most needed spaces with an enduring appeal to the design that works in a variety of aesthetics.

: 5.45 lb : 120V : 1 x 60W Incandescent E26 Medium , 60W Total : (Not Included) FINISHES OPTION

**GLASS** Satin White SW

MATERIAL Steel, Glass

RATINGS CETLus Dry Location

ADDITIONAL INSTALL UP/DOWN: Down OPERATING TEMPERATURE: -20°C (-4°F), 40°C (104°F)