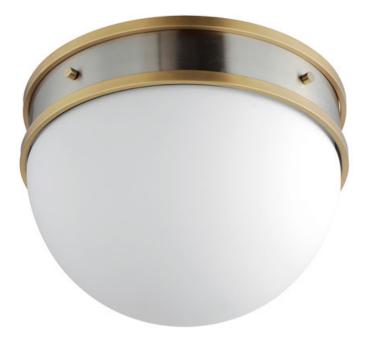

## **PRODUCT DESCRIPTION**

Tasteful globes constructed of metal and glass halves are combined and suspended by an arc-shaped yoke structure. The top dome of robust steel support lower halves of Satin White glass shades that twist lock on for convenience of installation and maintenance. Available in Matte Black with contrasting Weathered Brass or Satin Nickel with Satin Brass two tone finishes, the series includes a full range of products including flush mount, semi-flush mount, single and multi-pendant configurations, and spec-worthy sconces. This attractive design is sure to enhance your projects most needed spaces with an enduring appeal to the design that works in a variety of aesthetics.

: 5.45 lb : 120V : 1 x 60W Incandescent E26 Medium , 60W Total : (Not Included) FINISHES OPTION

**GLASS** Satin White SW

MATERIAL Steel, Glass

RATINGS CETLus Dry Location

ADDITIONAL INSTALL UP/DOWN: Down OPERATING TEMPERATURE: -20°C (-4°F), 40°C (104°F)