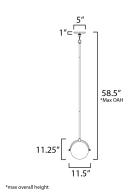

### **MEASUREMENTS**

DIMENSION : 11.5" L x 11.5" W x 11.25" H

MAX OAH : 58.5" OAH

CANOPY : 5" W x 1" H x 5" L

HANGING WEIGHT : 6.15 lb

LAMPING

INPUT VOLTAGE : 120V

**BULB** : 1 x 60W Incandescent E26 Medium , 60W Total