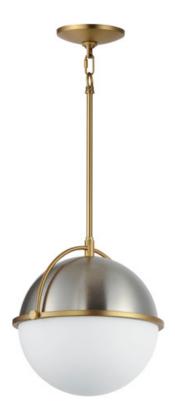

# **PRODUCT DESCRIPTION**

Tasteful globes constructed of metal and glass halves are combined and suspended by an arc-shaped yoke structure. The top dome of robust steel support lower halves of Satin White glass shades that twist lock on for convenience of installation and maintenance. Available in Matte Black with contrasting Weathered Brass or Satin Nickel with Satin Brass two tone finishes, the series includes a full range of products including flush mount, semi-flush mount, single and multi-pendant configurations, and spec-worthy sconces. This attractive design is sure to enhance your projects most needed spaces with an enduring appeal to the design that works in a variety of aesthetics.

### **FINISHES OPTION**

Satin Nickel / Satin Brass