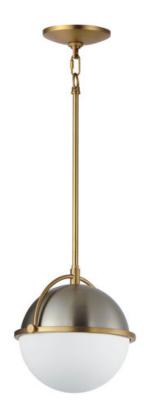

# PRODUCT DESCRIPTION

Tasteful globes constructed of metal and glass halves are combined and suspended by an arc-shaped yoke structure. The top dome of robust steel support lower halves of Satin White glass shades that twist lock on for convenience of installation and maintenance. Available in Matte Black with contrasting Weathered Brass or Satin Nickel with Satin Brass two tone finishes, the series includes a full range of products including flush mount, semi-flush mount, single and multi-pendant configurations, and spec-worthy sconces. This attractive design is sure to enhance your projects most needed spaces with an enduring appeal to the design that works in a variety of aesthetics.