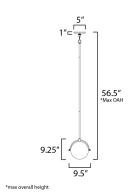

### **MEASUREMENTS**

DIMENSION : 9.5" L x 9.5" W x 9.25" H

MAX OAH : 56.5" OAH

: 5" W x 1" H x 5" L CANOPY

HANGING WEIGHT : 4.34 lb

LAMPING

INPUT VOLTAGE : 120V

**BULB** : 1 x 60W Incandescent E26 Medium , 60W Total