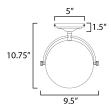

## **MEASUREMENTS**

DIMENSION : 9.5" L x 9.5" W x 10.75" H CANOPY : 5" W x 1.5" H x 5" L

HANGING WEIGHT : 3.75 lb

LAMPING

INPUT VOLTAGE : 120V

**BULB** : 1 x 60W Incandescent E26 Medium, 60W Total

**BULB INCLUDED** : (Not Included)