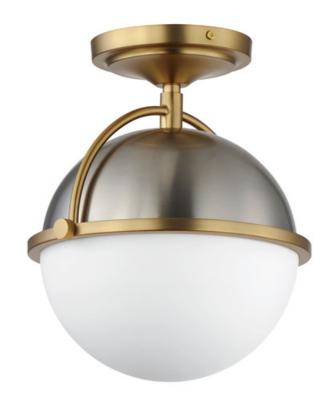

# **PRODUCT DESCRIPTION**

Tasteful globes constructed of metal and glass halves are combined and suspended by an arc-shaped yoke structure. The top dome of robust steel support lower halves of Satin White glass shades that twist lock on for convenience of installation and maintenance. Available in Matte Black with contrasting Weathered Brass or Satin Nickel with Satin Brass two tone finishes, the series includes a full range of products including flush mount, semi-flush mount, single and multi-pendant configurations, and spec-worthy sconces. This attractive design is sure to enhance your projects most needed spaces with an enduring appeal to the design that works in a variety of aesthetics.