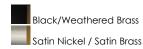

# **PRODUCT DESCRIPTION**

Tasteful globes constructed of metal and glass halves are combined and suspended by an arc-shaped yoke structure. The top dome of robust steel support lower halves of Satin White glass shades that twist lock on for convenience of installation and maintenance. Available in Matte Black with contrasting Weathered Brass or Satin Nickel with Satin Brass two tone finishes, the series includes a full range of products including flush mount, semi-flush mount, single and multi-pendant configurations, and spec-worthy sconces. This attractive design is sure to enhance your projects most needed spaces with an enduring appeal to the design that works in a variety of aesthetics.

## FINISHES OPTION