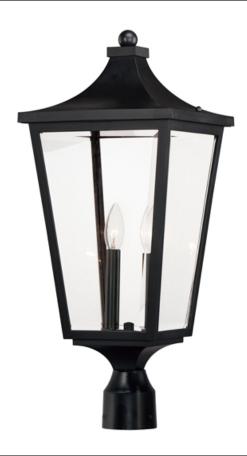

# **PRODUCT DESCRIPTION**

Stately outdoor sconces reference classic lantern shapes and are constructed of Maxim's proprietary Vivex composite, a robust weather-resistant materials guaranteed to withstand harsh weather climates. Available in several sizes and illuminated with clusters of candle sockets, this is a timeless design built to last.

## **MEASUREMENTS**

DIMENSION : 10" W x 24.25" H

HANGING WEIGHT : 6.89 lb

**LAMPING** 

INPUT VOLTAGE : 120V

: 2 x 40W Incandescent E12 Candelabra, 80W Total

**BULB INCLUDED** : (Not Included)

DIMMABLE : Y

## **GLASS**

Clear CL

#### MATERIAL

**EPMM Vivex, Glass** 