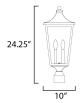

## **MEASUREMENTS**

DIMENSION : 10" W x 24.25" H

HANGING WEIGHT : 6.89 lb

**LAMPING** 

INPUT VOLTAGE : 120V

: 2 x 40W Incandescent E12 Candelabra, 80W Total

**BULB INCLUDED** : (Not Included)

DIMMABLE : Y