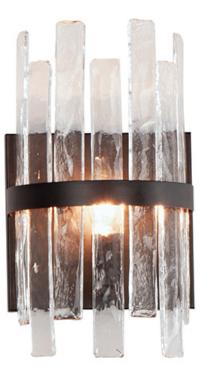

## **PRODUCT DESCRIPTION**

Sophisticated glass forms of uniquely organic character drapes rings of Darkened Bronze metal. The Warren series features handcrafted molten glass draped on rings in a darkened bronze finish. This handsome approach to tiered glasswork pendants delivers a warmer and moodier aesthetic and enhances a classic contemporary look.

## FINISHES OPTION

Dark Bronze

**GLASS** Artisan AG

MATERIAL Steel + Glass

RATINGS cETLus Damp Location

ADDITIONAL INSTALL UP/DOWN: Up OPERATING TEMPERATURE: -20°C (-4°F), 40°C (104°F)

Always consult a qualified electrician before installing any lighting product.