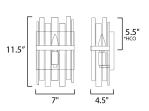

height from center of outlet to the top of the fixture

MEASUREMENTS

DIMENSION MAX OAH HANGING WEIGHT LAMPING : 7" W x 11.5" H x 4.5" Ext : 7" W x 7" H : 1.85 lb

INPUT VOLTAGE : 120V BULB : 1 x 60W Incandescent E12 Candelabra , 60W Total BULB INCLUDED : (Not Included) LIGHTING\_DIRECTION : Omni