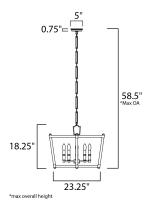

# **MEASUREMENTS**

DIMENSION : 23.25" L x 23.25" W x 18.25" H

MAX OAH : 58.5" OAH

CANOPY : 5" W x 0.75" H x 5" L

HANGING WEIGHT : 9.68 lb