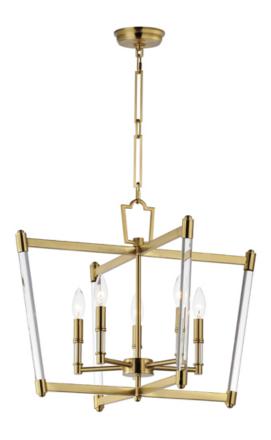

## PRODUCT DESCRIPTION

Unique and dramatic pendants are created using solid, Clear glass rods that fit into castings finished in Polished Nickel or Heritage Brass. The elongated forms are great for foyer spaces and stairways, while the sconces provide a chic accent to the space they are installed. Combining contemporary sleekness with classic styling, this collection complements a wide range of decor styles.

### **FINISHES OPTION**

Heritage

Polished Nickel

## **GLASS**

Clear CL

### MATERIAL

Steel, Glass