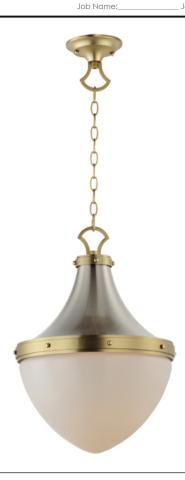

## PRODUCT DESCRIPTION

A traditional lantern design uses a two-tone Satin Nickel and Satin Brass metal work create modern coastal flair. The sloping cone in metal supports a rounded Satin White glass diffuser to softly diffuse the light. Choose from two different sizes to use over a kitchen island or as an entry pendant in traditional or transitional settings.

### **MEASUREMENTS**

DIMENSION : 15" L x 15" W x 21.5" H

MAX OAH : 60.75" OAH

CANOPY : 5.5" W x 2.25" H x 5.5" L

HANGING WEIGHT : 10.69 lb