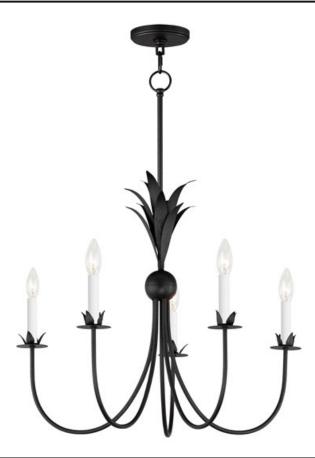

#### **PRODUCT DESCRIPTION**

Effortlessly elegant, the biophilic details that adorn this classic chandelier transports you to an oasis indoors. The design, whether brilliantly gilt in Gold Leaf or hand painted in a dramatically textural Anthracite finish, exudes a timeless quality that is sure to please. The graceful form of these fixtures is constructed of slender metal tubes that sprout from a spherical collector at the center and Off-White metal candle covers that are designed to last.