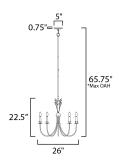

\*max overall height

# **MEASUREMENTS**

: 26" L x 26" W x 22.5" H DIMENSION

MAX OAH : 65.75" OAH

CANOPY : 5" W x 0.75" H x 5" L

HANGING WEIGHT : 5.94 lb