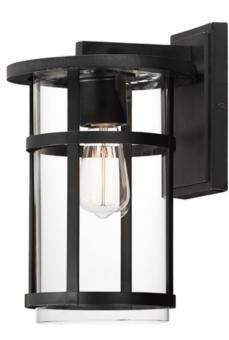

## **PRODUCT DESCRIPTION**

Clean glass cylinders and banded frames provide a transitional design between Coastal, Craftsman, and Modern styles. Clear glass protects the light sources, and the frames are coated in our protective Vivex composite, which is designed to handle harsher coastal conditions. An incredible value and simple design, the Clyde series is an easy selection for most exterior applications.

MEASUREMENTS

DIMENSION BACK PLATE HANGING WEIGHT : 9" W x 14" H x 10" Ext : 4.75" W x 8" H x 10" HCO : 4.4 lb

LAMPING

INPUT VOLTAGE : 120V BULB : 1 x 6 BULB INCLUDED : (Not DIMMABLE : Y

: 120V : 1 x 60W Incandescent E26 Medium , 60W Total : (Not Included)

## **FINISHES OPTION**

Black

GLASS Clear CL

MATERIAL EPMM Vivex, Glass

RATINGS CETLus Wet Location

ADDITIONAL INSTALL UP/DOWN: Down OPERATING TEMPERATURE: -20°C (-4°F), 40°C (104°F)

Always consult a qualified electrician before installing any lighting product.