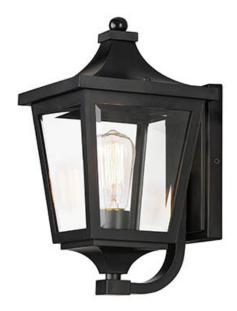

## PRODUCT DESCRIPTION

Stately outdoor sconces reference classic lantern shapes and are constructed of Maxim's proprietary Vivex composite, a robust weather-resistant materials guaranteed to withstand harsh weather climates. Available in several sizes and illuminated with clusters of candle sockets, this is a timeless design built to last.

### **MEASUREMENTS**

: 7.75" W x 14.5" H x 8.75" Ext DIMENSION **BACK PLATE** : 4.75" W x 8" H x 7" HCO

HANGING WEIGHT : 4.14 lb

## LAMPING

INPUT VOLTAGE : 120V

BULB : 1 x 60W Incandescent E26 Medium, 60W Total

**BULB INCLUDED** : (Not Included)

DIMMABLE : Y

## **GLASS**

Clear CL

#### MATERIAL

**EPMM Vivex, Glass** 

### **RATINGS**

cETLus

Wet Location

INSTALL UP/DOWN: Up **OPERATING TEMPERATURE:** -20°C (-4°F), 40°C (104°F)

Always consult a qualified electrician before installing any lighting product.