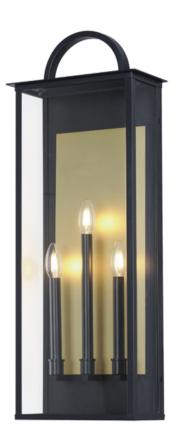

## PRODUCT DESCRIPTION

The Manchester series is inspired by classic coach lanterns and consists of minimally extended sconces in a variety of sizes that have been modified with simplified embellishments. The black frames have been modified with a squared arc handle and a contrasting Burnished Gold plate that reflects clusters of candle lights surrounded by Clear glass panels. This collection references historic exterior sconces while modernizing their appearance. Complement the design with tubular lamps to accentuate the verticality of the frames.