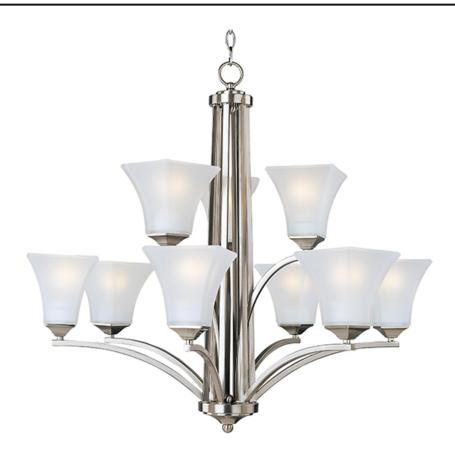

### **PRODUCT DESCRIPTION**

Straight lines and curves make this contemporary series a classic. Square metal tubing finished in your choice of Oil Rubbed Bronze or Satin Nickel support tapered square Frosted glass shades.

# HANGING WEIGHT LAMPING

INPUT VOLTAGE : 120V BULB

: 22.3 lb

**BULB INCLUDED** 

DIMMABLE

: 9 x 60W Incandescent E26 Medium , 540W Total : (Not Included)

:Yes

# **FINISHES OPTION**

GLASS Frosted FT

MATERIAL Steel, Glass

RATINGS cULus Dry Location