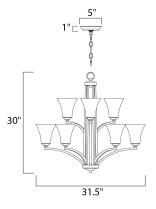

MEASUREMENTS

DIMENSION

CANOPY

: 31.5" L x 31.5" W x 30" H : 5" W x 1" H x 5" L