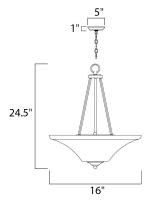

MEASUREMENTS

DIMENSION

CANOPY

: 16" L x 16" W x 24.5" H : 4.5" W x 1" H x 12" L