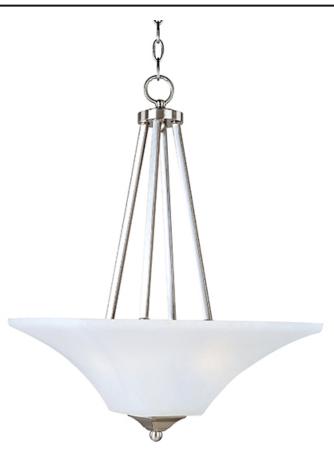

## **PRODUCT DESCRIPTION**

Straight lines and curves make this contemporary series a classic. Square metal tubing finished in your choice of Oil Rubbed Bronze or Satin Nickel support tapered square Frosted glass shades.