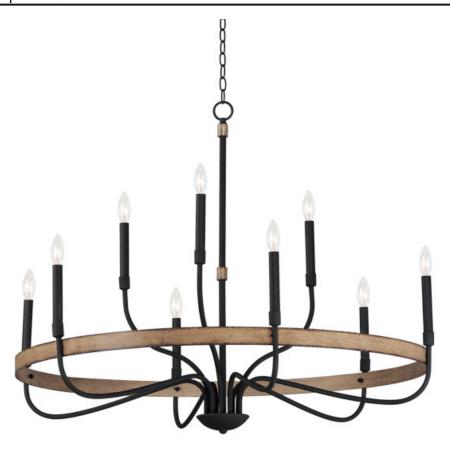

### PRODUCT DESCRIPTION

Rustic charm in an elegant, yet simple chandelier with warm distressed wood finishes and textured black metal arms. Black candle covers evoke wax candles to complete the classic and transitional appeal of this series. The flush mount features a satin white diffuser to soften the lamps within.

#### **MEASUREMENTS**

**DIMENSION** : 40" L x 40" W x 31.75" H

MAX OAH : 108.75" OAH

CANOPY : 5" W x 0.75" H x 5" L

HANGING WEIGHT : 15.85 lb

## LAMPING

INPUT VOLTAGE : 120V

BULB : 9 x 60W Incandescent E12 Candelabra , 540W Total

**BULB INCLUDED** : (Not Included)

DIMMABLE : Y

### MATERIAL

Steel