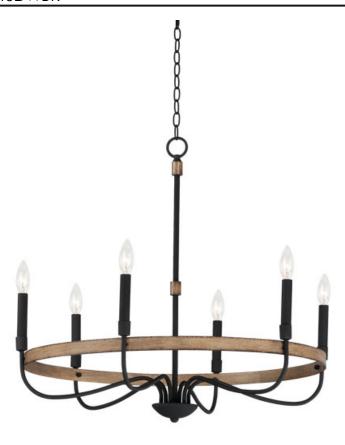

### PRODUCT DESCRIPTION

Rustic charm in an elegant, yet simple chandelier with warm distressed wood finishes and textured black metal arms. Black candle covers evoke wax candles to complete the classic and transitional appeal of this series. The flush mount features a satin white diffuser to soften the lamps within.

#### **MEASUREMENTS**

DIMENSION : 28.5" L x 28.5" W x 25.75" H

MAX OAH : 66.75" OAH

CANOPY : 5" W x 0.75" H x 5" L

HANGING WEIGHT : 7.5 lb

## LAMPING

INPUT VOLTAGE : 120V

BULB : 6 x 60W Incandescent E12 Candelabra , 360W Total

BULB INCLUDED : (Not Included)

DIMMABLE : Y

#### MATERIAL

Steel