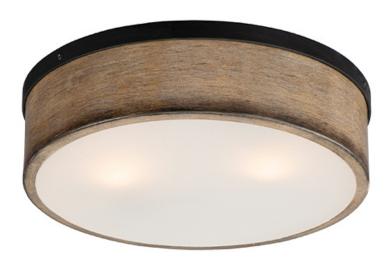

#### PRODUCT DESCRIPTION

Rustic charm in an elegant, yet simple chandelier with warm distressed wood finishes and textured black metal arms. Black candle covers evoke wax candles to complete the classic and transitional appeal of this series. The flush mount features a satin white diffuser to soften the lamps within.

#### **FINISHES OPTION**

Driftwood / Black

#### MATERIAL

Steel+Glass