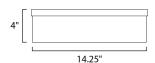

# **MEASUREMENTS**

DIMENSION : 14.25" L x 14.25" W x 4" H CANOPY : 13.75" W x 1" H x 13.75" L

HANGING WEIGHT : 6.6 lb

LAMPING

INPUT VOLTAGE : 120V

BULB : 2 x 60W Incandescent E26 Medium, 120W Total

BULB INCLUDED : (Not Included)