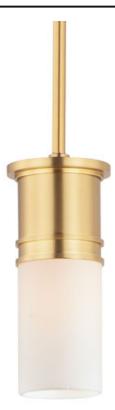

## **PRODUCT DESCRIPTION**

Sharp lines as a cylindrical metal cup supports matching glasses in your choice of Satin White etched glass or Clear Seedy glass. A clean and transitional design, these mini pendants easily coordinate with more traditional environments with a rejuvenating young approach to design. Available in Satin Brass, Satin Nickel, or Matte Black with your choice of glass. Pair the clear glass shades with tubular filament lamps to complete the look.

## **FINISHES OPTION**

Satin Nickel

GLASS Satin White SW

MATERIAL Steel + Glass