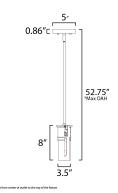

## **MEASUREMENTS**

| MAX OAH : 52.75" OAH                               |
|----------------------------------------------------|
|                                                    |
| CANOPY : 5" W x 0.86" H x 5" L                     |
| HANGING WEIGHT : 2.16 lb                           |
| LAMPING                                            |
| INPUT VOLTAGE : 120V                               |
| BULB : 1 x 40W Incandescent E26 Medium , 40W Total |
| BULB INCLUDED : (Not Included)                     |
| DIMMABLE : Y                                       |