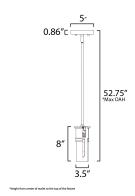

### **MEASUREMENTS**

DIMENSION : 3.5" L x 3.5" W x 8" H

MAX OAH : 52.75" OAH

CANOPY : 5" W x 0.86" H x 5" L

HANGING WEIGHT : 2.16 lb