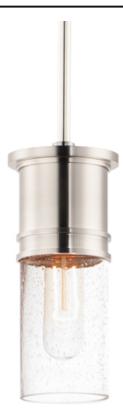

#### PRODUCT DESCRIPTION

Sharp lines as a cylindrical metal cup supports matching glasses in your choice of Satin White etched glass or Clear Seedy glass. A clean and transitional design, these mini pendants easily coordinate with more traditional environments with a rejuvenating young approach to design. Available in Satin Brass, Satin Nickel, or Matte Black with your choice of glass. Pair the clear glass shades with tubular filament lamps to complete the look.

#### GLASS

Seedy CD

# MATERIAL

Steel + Glass