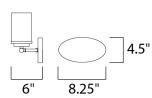

# **MEASUREMENTS**

DIMENSION : 26.25" W x 9" H x 6" Ext

**BACK PLATE** : 7.8" HCO

: 4.5" W x 0.79" H x 8.25" L CANOPY

HANGING WEIGHT : 3.61 lb