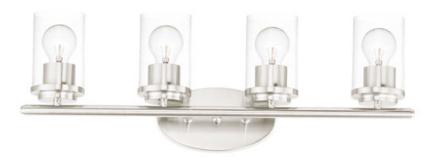

#### PRODUCT DESCRIPTION

Minimalistic frames in a variety of brilliant finishes with your choice of either frosted or clear glass shades. While its sleek simplicity are modern in design, the Corona perfectly shines in any indoor application or style.

#### **FINISHES OPTION**

Oil Rubbed Bronze

Polished Chrome

## **GLASS**

Clear CL

# MATERIAL

Steel + Glass