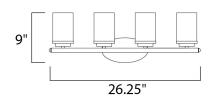

# **MEASUREMENTS**

DIMENSION : 26.25" W x 9" H x 6" Ext

**BACK PLATE** : 7.8" HCO

: 4.5" W x 0.79" H x 8.25" L CANOPY

HANGING WEIGHT : 3.61 lb