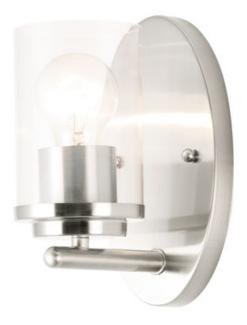

## PRODUCT DESCRIPTION

Minimalistic frames in a variety of brilliant finishes with your choice of either frosted or clear glass shades. While its sleek simplicity are modern in design, the Corona perfectly shines in any indoor application or style.

### **FINISHES OPTION**

Oil Rubbed Bronze

Polished Chrome

Satin Brass

Satin Nickel

**GLASS** 

Clear CL

MATERIAL

Steel + Glass

**RATINGS** 

**CETLUS** 

Damp Location