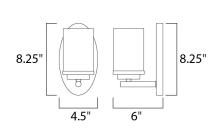

## **MEASUREMENTS**

**DIMENSION** : 4.5" W x 8.25" H x 6" Ext

: 4.1" HCO **BACK PLATE** 

: 4.5" W x 0.79" H x 8.25" L CANOPY

HANGING WEIGHT : 1.21 lb

LAMPING

INPUT VOLTAGE : 120V

BULB : 1 x 60W Incandescent E26 Medium, 60W Total