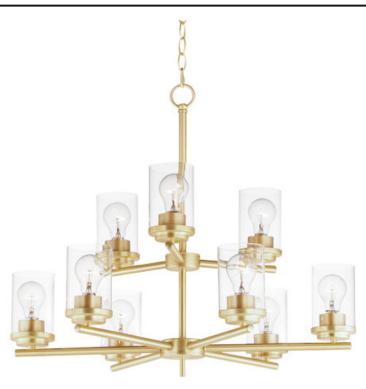

## **PRODUCT DESCRIPTION**

Minimalistic frames in a variety of brilliant finishes with your choice of either frosted or clear glass shades. While its sleek simplicity are modern in design, the Corona perfectly shines in any indoor application or style.

## 

INPUT VOLTAGE BULB BULB INCLUDED : 28" L x 28" W x 25" H : 99" OAH : 5.25" W x 0.75" H x 5.25" L : 13.27 lb

GE : 120V : 9 x 60W Incandescent E26 Medium , 540W Total ED : (Not Included)

## FINISHES OPTION

Satin Nickel

GLASS Clear CL

MATERIAL Steel + Glass

RATINGS CETLus Dry Location

.

ADDITIONAL ADJUSTABLE OPERATING TEMPERATURE: -20°C (-4°F), 40°C (104°F)

Always consult a qualified electrician before installing any lighting product.