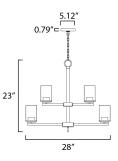

## MEASUREMENTS

| DIMENSION      | : | 2 |
|----------------|---|---|
| MAX OAH        | : | ç |
| CANOPY         | : |   |
| HANGING WEIGHT | : |   |

## 

INPUT VOLTAGE BULB BULB INCLUDED : 28" L x 28" W x 25" H : 99" OAH : 5.25" W x 0.75" H x 5.25" L : 13.27 lb

GE : 120V : 9 x 60W Incandescent E26 Medium , 540W Total ED : (Not Included)