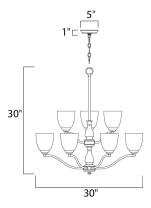

#### **MEASUREMENTS**

DIMENSION : 30" L x 30" W x 30" H

HANGING WEIGHT : 16.5 lb