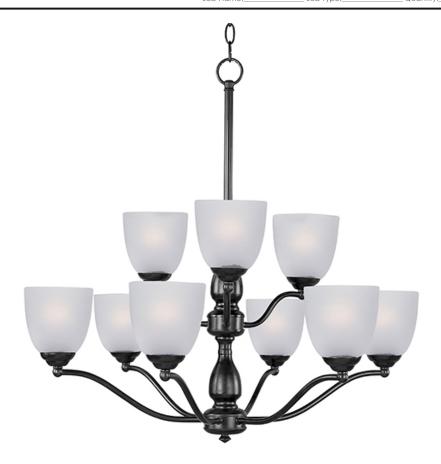

# **PRODUCT DESCRIPTION**

A transitional look that works in a broad range of interiors featuring metal frames finished in either Oiled Rubbed Bronze for the traditional home or Satin Nickel for a more contemporary look. Simple Frost glass shades compliment the overall design.

## **FINISHES OPTION**

Oil Rubbed Bronze

Satin Nickel

# **GLASS**

Frosted FT