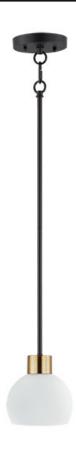

## PRODUCT DESCRIPTION

A charming collection of farmhouse inspired design. Satin White glass domes suspend from individually distributed tube arms. Available in Black, Satin Nickel, and a Bronze/Satin Brass combination. This transitional look offers an updated look for both traditional and modern settings.

#### **MEASUREMENTS**

DIMENSION : 6" L x 6" W x 6.25" H

MAX OAH : 53.5" OAH

CANOPY : 5" W x 1" H x 5" L

HANGING WEIGHT : 1.32 lb

# GLASS

Satin White SW

# MATERIAL

Steel + Glass