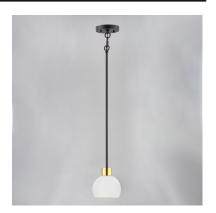

## PRODUCT DESCRIPTION

A charming collection of farmhouse inspired design. Satin White glass domes suspend from individually distributed tube arms. Available in Black, Satin Nickel, and a Bronze/Satin Brass combination. This transitional look offers an updated look for both traditional and modern settings.

#### **MEASUREMENTS**

DIMENSION : 6" L x 6" W x 6.25" H

MAX OAH : 53.5" OAH

CANOPY : 5" W x 1" H x 5" L

HANGING WEIGHT : 1.32 lb

# GLASS

Satin White SW

# MATERIAL

Steel + Glass