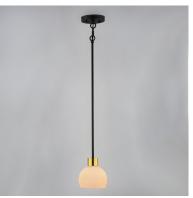

## PRODUCT DESCRIPTION

A charming collection of farmhouse inspired design. Satin White glass domes suspend from individually distributed tube arms. Available in Black, Satin Nickel, and a Bronze/Satin Brass combination. This transitional look offers an updated look for both traditional and modern settings.

#### **MEASUREMENTS**

DIMENSION : 6" L x 6" W x 6.25" H

MAX OAH : 53.5" OAH

CANOPY : 5" W x 1" H x 5" L

HANGING WEIGHT : 1.32 lb

# GLASS

Satin White SW

# MATERIAL

Steel + Glass