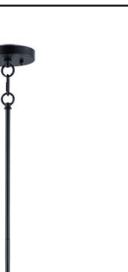

## **PRODUCT DESCRIPTION**

A charming collection of farmhouse inspired design. Satin White glass domes suspend from individually distributed tube arms. Available in Black, Satin Nickel, and a Bronze/Satin Brass combination. This transitional look offers an updated look for both traditional and modern settings.

**MEASUREMENTS** 

DIMENSION MAX OAH CANOPY HANGING WEIGHT : 6" L x 6" W x 6.25" H : 53.5" OAH : 5" W x 1" H x 5" L : 1.32 lb

LAMPING

BULB BULB INCLUDED DIMMABLE

INPUT VOLTAGE : 120V : 1 x 60W Incandescent E26 Medium , 60W Total : (Not Included) : Y