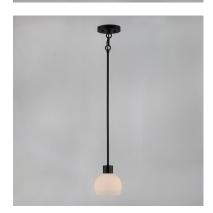

## **PRODUCT DESCRIPTION**

A charming collection of farmhouse inspired design. Satin White glass domes suspend from individually distributed tube arms. Available in Black, Satin Nickel, and a Bronze/Satin Brass combination. This transitional look offers an updated look for both traditional and modern settings.

**MEASUREMENTS** 

DIMENSION MAX OAH CANOPY HANGING WEIGHT : 6" L x 6" W x 6.25" H : 53.5" OAH : 5" W x 1" H x 5" L : 1.32 lb

LAMPING

BULB BULB INCLUDED DIMMABLE

INPUT VOLTAGE : 120V : 1 x 60W Incandescent E26 Medium , 60W Total : (Not Included) : Y

## **FINISHES OPTION**

GLASS Satin White SW

MATERIAL Steel + Glass

RATINGS cETLus Dry Location

ADDITIONAL SLOPE: 90 **OPERATING TEMPERATURE:** -20°C (-4°F), 40°C (104°F)

Always consult a qualified electrician before installing any lighting product.