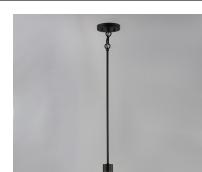

## **PRODUCT DESCRIPTION**

A charming collection of farmhouse inspired design. Satin White glass domes suspend from individually distributed tube arms. Available in Black, Satin Nickel, and a Bronze/Satin Brass combination. This transitional look offers an updated look for both traditional and modern settings.

**MEASUREMENTS** 

DIMENSION MAX OAH CANOPY HANGING WEIGHT : 6" L x 6" W x 6.25" H : 53.5" OAH : 5" W x 1" H x 5" L : 1.32 lb

LAMPING

BULB BULB INCLUDED DIMMABLE

INPUT VOLTAGE : 120V : 1 x 60W Incandescent E26 Medium , 60W Total : (Not Included) : Y