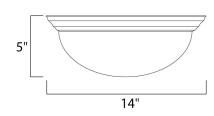

# **MEASUREMENTS**

DIMENSION : 14" L x 14" W x 5" H

HANGING WEIGHT : 3.47 lb

LAMPING

INPUT VOLTAGE : 120V

: 2 x 60W Incandescent E26 Medium , 120W Total

BULB INCLUDED : (Not Included)

DIMMABLE : Yes