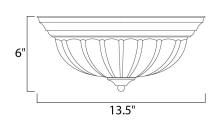

### **MEASUREMENTS**

DIMENSION : 13.5" L x 13.5" W x 6" H

HANGING WEIGHT : 2.73 lb

LAMPING

INPUT VOLTAGE : 120V

: 2 x 60W Incandescent E26 Medium , 120W Total

BULB INCLUDED : (Not Included)

DIMMABLE : Yes