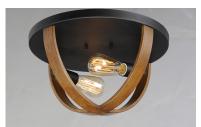

### **PRODUCT DESCRIPTION**

The sphere has become one the most popular styles in lighting decor today. Our latest entry to this category is constructed of heavy channel metal finished in either Barn Wood or Antique Pecan both with Black accents. Now you can enjoy the beauty of wood with the durability and affordable price of metal.

#### **FINISHES OPTION**

Antique Pecan / Black Barn Wood / Black