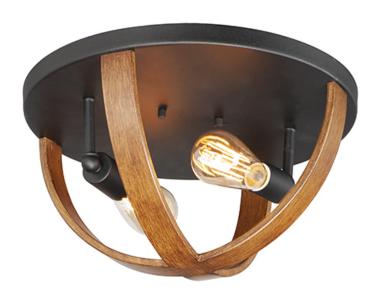

### **PRODUCT DESCRIPTION**

The sphere has become one the most popular styles in lighting decor today. Our latest entry to this category is constructed of heavy channel metal finished in either Barn Wood or Antique Pecan both with Black accents. Now you can enjoy the beauty of wood with the durability and affordable price of metal.

#### **FINISHES OPTION**

Antique Pecan / Black Barn Wood / Black

## MATERIAL

Steel