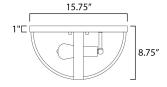

### **MEASUREMENTS**

: 15.75" L x 15.75" W x 8.75" H DIMENSION CANOPY : 15.75" W x 1" H x 15.75" L

HANGING WEIGHT : 6.16 lb