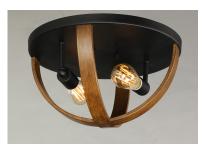

### **PRODUCT DESCRIPTION**

The sphere has become one the most popular styles in lighting decor today. Our latest entry to this category is constructed of heavy channel metal finished in either Barn Wood or Antique Pecan both with Black accents. Now you can enjoy the beauty of wood with the durability and affordable price of metal.

#### **FINISHES OPTION**

Antique Pecan / Black Barn Wood / Black