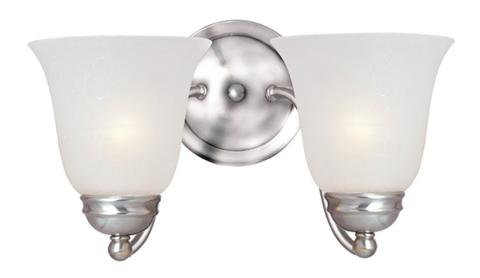

## **PRODUCT DESCRIPTION**

Contemporary collection with sweeping arms and clean lines. Offered in Ice glass and Satin Nickel finish or Wilshire glass and Oil Rubbed Bronze finish.

#### **FINISHES OPTION**

Oil Rubbed Bronze Polished Chrome Satin Nickel

#### **GLASS**

Frosted FT

### MATERIAL

Steel, Glass