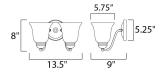

#### **MEASUREMENTS**

**DIMENSION** : 13.5" W x 8" H x 9" Ext : 5.25" W x 5.25" H MAX OAH

HANGING WEIGHT : 2.97 lb