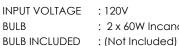

## MEASUREMENTS

DIMMABLE

: 13.75" W x 21" H x 6.75" Ext : 6" W x 6" H : 4.84 lb

: Y

: 120V : 2 x 60W Incandescent E12 Candelabra , 120W Total

escent E12 Candelabra , 120W Total

GLASS Clear CL

MATERIAL Steel, Glass, Fabric