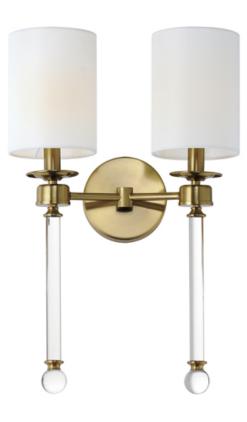

## **PRODUCT DESCRIPTION**

Unique and dramatic pendants are created using solid, Clear glass rods that fit into castings finished in Polished Nickel or Heritage Brass. The elongated forms are great for foyer spaces and stairways, while the sconces provide a chic accent to the space they are installed. Combining contemporary sleekness with classic styling, this collection complements a wide range of decor styles.

## MEASUREMENTS

DIMMABLE

: 13.75" W x 21" H x 6.75" Ext : 6" W x 6" H : 4.84 lb

: Y

: 120V : 2 x 60W Incandescent E12 Candelabra , 120W Total

escent E12 Candelabra , 120W Total

GLASS Clear CL

MATERIAL Steel, Glass, Fabric