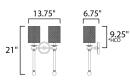

neight from center of outlet to the top of the fixture

## MEASUREMENTS

DIMMABLE

: 13.75" W x 21" H x 6.75" Ext : 6" W x 6" H : 4.84 lb

: Y

: 120V : 2 x 60W Incandescent E12 Candelabra , 120W Total

escent E12 Candelabra , 120W Total

GLASS Clear CL

MATERIAL Steel, Glass, Fabric