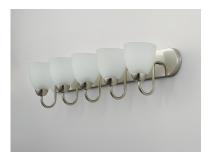

### PRODUCT DESCRIPTION

This transitional design works in any style home. Intersecting, rectangular tubing finished in your choice of Satin Nickel or Oil Rubbed Bronze gently curves to support simple line Frost glass shades.