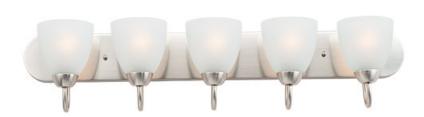

### PRODUCT DESCRIPTION

This transitional design works in any style home. Intersecting, rectangular tubing finished in your choice of Satin Nickel or Oil Rubbed Bronze gently curves to support simple line Frost glass shades.