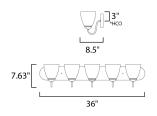

### **MEASUREMENTS**

DIMENSION : 36" W x 7.63" H x 8.5" Ext BACK PLATE : 36" W x 5" H x 3" HCO

HANGING WEIGHT : 9.8 lb

LAMPING

INPUT VOLTAGE

 $\mathsf{BULB}$ : 5 x 60W Incandescent E26 Medium , 300W Total

**BULB INCLUDED** : (Not Included)