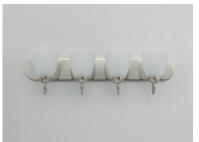

### **PRODUCT DESCRIPTION**

This transitional design works in any style home. Intersecting, rectangular tubing finished in your choice of Satin Nickel or Oil Rubbed Bronze gently curves to support simple line Frost glass shades.

# **FINISHES OPTION**

Satin Nickel

GLASS Frosted FT

MATERIAL Steel + Glass

RATINGS cULus Damp Location