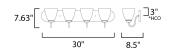

DIMENSION

BACK PLATE

neight from center of outlet to the top of the fixture

HANGING WEIGHT

: 30" W x 5" H x 3" HCO

## LAMPING

INPUT VOLTAGE BULB **BULB INCLUDED** 

: 30" W x 7.63" H x 8.5" Ext

: 7.94 lb

:120V : 4 x 60W Incandescent E26 Medium , 240W Total : (Not Included) DIMMABLE : Y LIGHTING\_DIRECTION : Up / Down