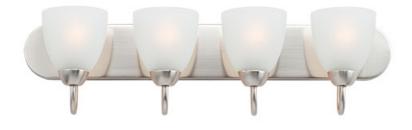

### **PRODUCT DESCRIPTION**

This transitional design works in any style home. Intersecting, rectangular tubing finished in your choice of Satin Nickel or Oil Rubbed Bronze gently curves to support simple line Frost glass shades.

# **FINISHES OPTION**

Satin Nickel

GLASS Frosted FT

MATERIAL Steel + Glass

RATINGS cULus Damp Location