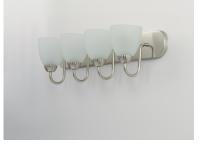

### **PRODUCT DESCRIPTION**

This transitional design works in any style home. Intersecting, rectangular tubing finished in your choice of Satin Nickel or Oil Rubbed Bronze gently curves to support simple line Frost glass shades.

# **FINISHES OPTION**

Satin Nickel

GLASS Frosted FT

MATERIAL Steel + Glass

RATINGS cULus Damp Location