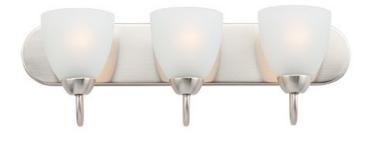

This transitional design works in any style home. Intersecting, rectangular tubing finished in your choice of Satin Nickel or Oil Rubbed Bronze gently curves to support simple line Frost glass shades.

# **FINISHES OPTION**

Satin Nickel

GLASS Frosted FT

MATERIAL Steel + Glass

RATINGS cULus Damp Location