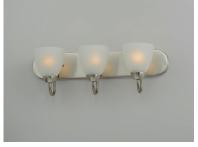

This transitional design works in any style home. Intersecting, rectangular tubing finished in your choice of Satin Nickel or Oil Rubbed Bronze gently curves to support simple line Frost glass shades.

# **FINISHES OPTION**

Satin Nickel

GLASS Frosted FT

MATERIAL Steel + Glass

RATINGS cULus Damp Location