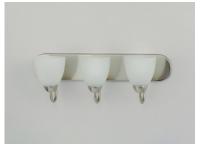

This transitional design works in any style home. Intersecting, rectangular tubing finished in your choice of Satin Nickel or Oil Rubbed Bronze gently curves to support simple line Frost glass shades.

# **FINISHES OPTION**

Satin Nickel

GLASS Frosted FT

MATERIAL Steel + Glass

RATINGS cULus Damp Location