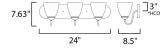

eight from center of outlet to the top of the fixture

MEASUREMENTS

: 24" W x 5" H x 3" HCO

### LAMPING

BULB **BULB INCLUDED** 

: 24" W x 7.63" H x 8.5" Ext

INPUT VOLTAGE :120V

: 5.76 lb

: 3 x 60W Incandescent E26 Medium , 180W Total : (Not Included) DIMMABLE : Y LIGHTING\_DIRECTION : Up / Down